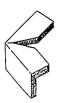

## CORNER PAD:

Corner Pads give complete protection at vulnerable corners. Notched at the middle of the pad for flexibility.

Available in kraft, as well as waxed and anti-abrasive coatings.

#### TYPES-

Angle Pads aren't notched. Corner Pads have a single V-notch in the center.

Frame Pads have two V-notches.