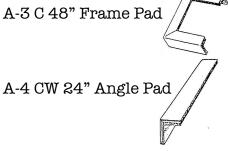

# ANGLE PAD:

Angle Pads fully protect edges and corners when applied as illustrated (see picture, right), giving required clearances at the top and sides of the cabinet.

Available in kraft, as well as waxed and anti-abrasive coatings.

## FRAME PAD:

Frame Pads are double notched to provide complete protection to top and bottom corners and edges. In conjunction with Angle Pads, your product would have complete protection.

Available in kraft, as well as waxed and anti-abrasive coatings.

### TYPICAL PRODUCT NAMES:

A-4 C 9" Corner Pad A-4 CW 8" Corner Pad WA-5 C 12" Corner Pad W-4 C 9" Corner Pad

| Face Width | Plies | Corrugated | Inside Facing                           | Length | Туре       |
|------------|-------|------------|-----------------------------------------|--------|------------|
| A          | 4     | Corrugated | Kraft                                   | 9"     | Corner Pad |
| A          | 4     | Corrugated | "W" (Anti-Abrasive<br>Coating or Waxed) | 8"     | Corner Pad |
| AW         | 5     | Corrugated | Kraft                                   | 12"    | Corner Pad |
| W          | 4     | Corrugated | Kraft                                   | 9"     | Corner Pad |
| A          | 3     | Corrugated | Kraft                                   | 48"    | Frame Pad  |
| A          | 4     | Corrugated | "W" (Anti-Abrasive<br>Coating or Waxed) | 24"    | Angle Pad  |