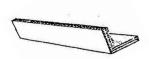

# ANGLE PAD:

Angle Pads fully protect edges and corners when applied as illustrated (see picture, right), giving required clearances at the top and sides of the cabinet.

Available in kraft, as well as waxed and anti-abrasive coatings.