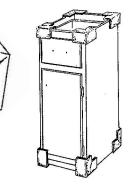

# ANGLE PAD:

Angle Pads fully protect edges and corners when applied as illustrated (see picture, right), giving required clearances at the top and sides of the cabinet.

Available in kraft, as well as waxed and anti-abrasive coatings.

## TYPICAL APPLICATIONS:

Cabinets, Window Frames, Furniture, Large Automotive Parts, Tables, Framed Art, Large Electronics (TVs, Monitors, Speakers, etc.), Anything that requires edge protection.