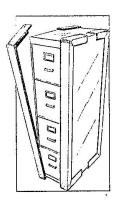

# ANGLE PAD:

Angle Pads fully protect edges and corners when applied as illustrated (see picture, right), giving required clearances at the top and sides of the cabinet.

Available in kraft, as well as waxed and anti-abrasive coatings.

## TYPICAL APPLICATIONS:

Cabinets, Window Frames, Furniture, Large Automotive Parts, Tables, Framed Art, Large Electronics (TVs, Monitors, Speakers, etc.), Anything that requires edge protection.