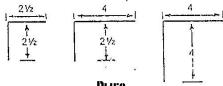

#### FACE WIDTH-

"A" is 2 1/2" face width "W" is 4" face width

"WA" is 4" and 2 1/2" face width